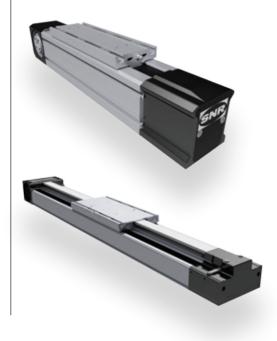

## EFFICIENT TYPE LINEAR AXIS WITH TOOTH BELT DRIVE

- Size 60, 80, 100, 110, 160
- Optimised highly rigid aluminum profiles

AXE-A

#### **EFFICIENT TYPE LINEAR AXIS** WITH TOOTH BELT/ Ω - DRIVE

- Size 40, 60
- Reduced moving net mass, therefore ideal for applications as a lifting axis