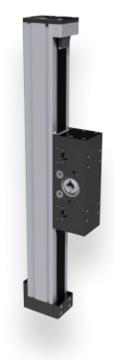

#### **EFFICIENT TYPE LINEAR AXIS** WITH TOOTH BELT/ Ω - DRIVE

- Size 40, 60
- Reduced moving net mass, therefore ideal for applications as a lifting axis