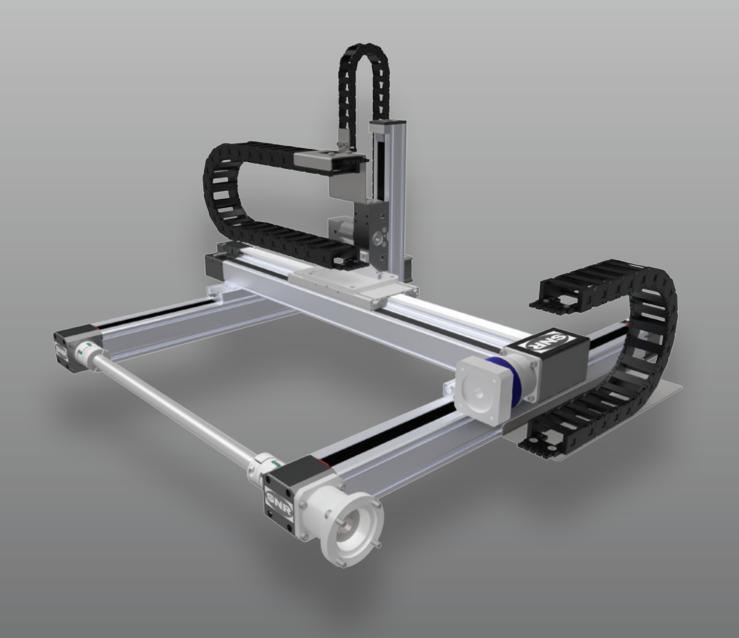

#### **MULTI AXIS SYSTEMS**

#### **AXE AXIS SYSTEMS**

#### **Characteristics:**

- Standard combinations for 2 and 3 Axis systems
- Easy product selection and quickly configurable
- Wide range of accessories for connecting elements, gearboxes, drive adapters and switches

3 AXIS - SYSTEM (X,Y,Z) 2 AXIS - SYSTEM (X,Y) 2 AXIS - SYSTEM (Y,Z)