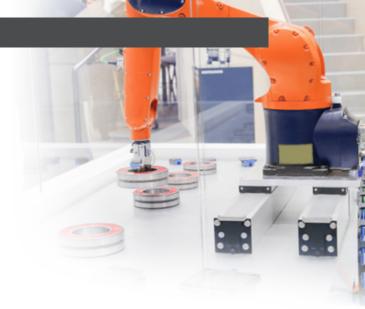

#### EFFICENCIENT TYPE LINEAR AXIS

NTN-SNR Linear Axis of the AXE series are **universally applicable** modules that accommodate the steadily growing requirements for the automation and of the installation and manufacturing processes. They are suitable for the most diverse applications in various industries such as factory automation, the automotive industry, printing machines and special-purpose machines.

The AXE series is based on the **modular principle** and depending on the task, offers different drive systems, diverse equipment and combination options with the **shortest possible lead time**.